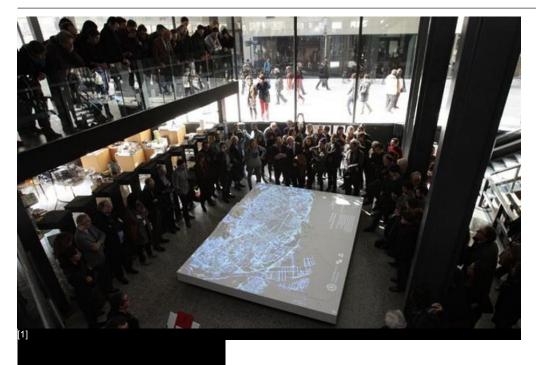

## Imatge: © Col·legi d'Arquitectes de Catalunya (COAC)

The Architects' Association of Catalonia presents a new permanent installation on the City of Barcelona, which can be visited in the headquarters' lobby. This installation consists of a model of Barcelona, at 1/4,000 scale, on which audiovisual projections are screened through mapping technology, thus explaining different ideas and concepts about our city and its history.

This new installation has been inaugurated on February 20th with a visit by the Mayor of Barcelona, Xavier Trias, accompanied by the Association's Dean, Lluís Comerón.

**'Model of Barcelona. Projections on the City'** is intended to bring to the public different architectural and urban realities of Barcelona, and at the same time create debate about them. The model provides the opportunity to visualize all that the city is offering, captivate the audience and become a benchmark when it comes to the understanding of the urban and architectural evolution of the city.

The model has been built by the ETSAV-UPC Modelling Workshop. The installation has the support of EPSON.